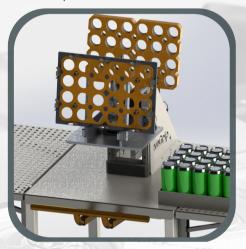

#### CB-MA

#### 20 cpm

- Low-entry cost
- Compact tabletop size
- No electricity or air required
- Adaptable for sleek cans