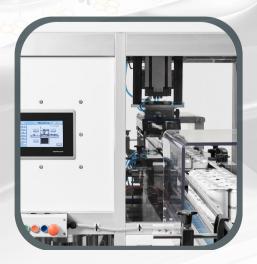

## CB-80

#### 80 cpm

- Fully automated solution
- Increased outputs
- Multiple layout options
- Adaptable for sleek cans