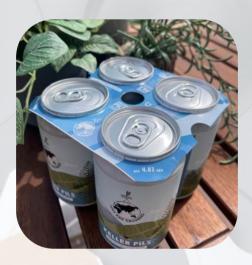

# The WaveGrip Cardboard Can Carrier is...

- Lightweight, curbside recyclable, and biodegradable!
- Applicable to multiple can sizes including 8oz, 12oz, 16oz, and 19.2oz in 202/211 and 202/204 diameters
- Available in White, Craft Brown or Custom highquality print to maximize your shelf appeal
- Secure, using a unique 2-layer design that creates a locking-ring mechanism to optimize strength and grip
- Available in 4, 6, and 8-pack formats