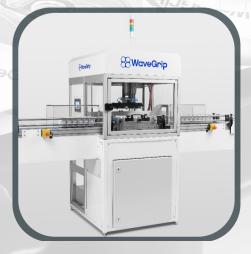

### CB-200

#### 200 cpm

- Mid-range automated
- Minimal floor space required
- Adaptable for sleek cans