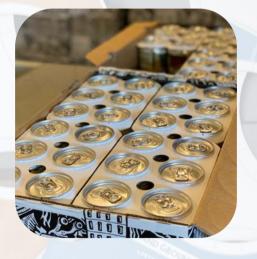

#### THE BEAST

#### 100 - 300 cpm

- Pack a 24pk tray at a time
- Manual operation
- Perfect for mobile set ups
- Low cost for max outputs
- Adaptable for sleek cans