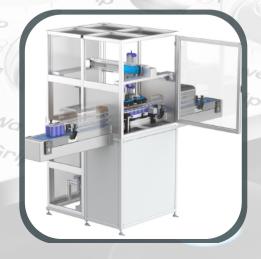

## CB-80

#### 80 cpm

- Fully automated solution
- Increased outputs
- Multiple layout options
- Adaptable for sleek cans