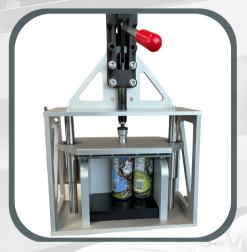

#### THE BEAST

#### 100 - 300 cpm

- Pack a 24pk tray at a time
- Manual operation
- Perfect for mobile set ups
- Low cost for max outputs
- Adaptable for sleek cans